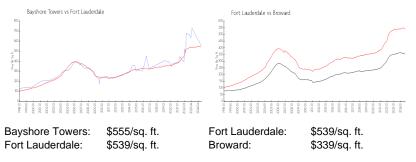

#### **Market Information**

#### **Inventory for Sale**

| Bayshore Towers | 7% |
|-----------------|----|
| Fort Lauderdale | 5% |
| Broward         | 4% |

## Avg. Time to Close Over Last 12 Months

| Bayshore Towers | 81 days |
|-----------------|---------|
| Fort Lauderdale | 86 days |
| Broward         | 74 days |