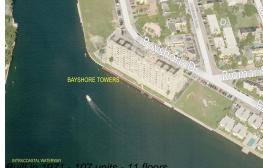

# Unit 501 - Bayshore Towers

501 - 511 Bayshore Dr, Fort Lauderdale, FL, Broward 33304

## **Building Information**

| Number of units:                         | 107 |
|------------------------------------------|-----|
| Number of active listings for rent:      | 0   |
| Number of active listings for sale:      | 7   |
| Building inventory for sale:             | 6%  |
| Number of sales over the last 12 months: | 6   |
| Number of sales over the last 6 months:  | 1   |
| Number of sales over the last 3 months:  | 1   |
|                                          |     |

## **Building Association Information**

Bayshore Towers Condominium 511 Bayshore Dr, Fort Lauderdale, FL 33304 (954) 565-9675