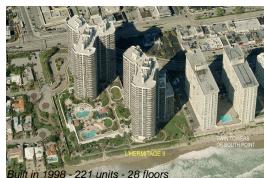

## Unit 507 - L'Hermitage 2

507 - 3200 N Ocean Blvd, Fort Lauderdale, FL, Broward 33308

### **Building Information**

| Number of units:                         | 221 |
|------------------------------------------|-----|
| Number of active listings for rent:      | 4   |
| Number of active listings for sale:      | 10  |
| Building inventory for sale:             | 4%  |
| Number of sales over the last 12 months: | 7   |
| Number of sales over the last 6 months:  | 3   |
| Number of sales over the last 3 months:  | 0   |
|                                          |     |