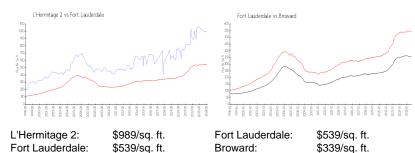

Number of sales over the last 6 months:  | 3   |
| Number of sales over the last 3 months:  | 0   |
|                                          |     |

#### **Building Association Information**

L'Hermitage 2 Condominium association (954) 375-3900 & (954) 630-1602 guard house: 954 568 0132

#### **Recent Sales**

| Unit #  | Size        | Closing Date | Sale Price  | PPSF    |
|---------|-------------|--------------|-------------|---------|
| 1909    | 2,850 sq ft | Jul 2024     | \$3,350,000 | \$1,175 |
| 1404    | 2,102 sq ft | Jun 2024     | \$2,200,000 | \$1,047 |
| 2003    | 2,109 sq ft | Jun 2024     | \$1,900,000 | \$901   |
| 1008    | 2,600 sq ft | May 2024     | \$2,825,000 | \$1,087 |
| 2708-Ph | 4,940 sq ft | Apr 2024     | \$4,300,000 | \$870   |

#### **Market Information**



# Inventory for Sale

| L'Hermitage 2   | 5% |
|-----------------|----|
| Fort Lauderdale | 5% |
| Broward         | 4% |

#### Avg. Time to Close Over Last 12 Months

| L'Hermitage 2   | 139 days |
|-----------------|----------|
| Fort Lauderdale | 86 days  |
| Broward         | 74 days  |