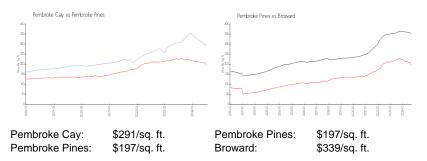

#### **Inventory for Sale**

| Pembroke Cay   | 3% |
|----------------|----|
| Pembroke Pines | 4% |
| Broward        | 4% |

### Avg. Time to Close Over Last 12 Months

| Pembroke Cay   | 43 days |
|----------------|---------|
| Pembroke Pines | 65 days |
| Broward        | 75 days |

TWO CONTRACTS

Participa Con