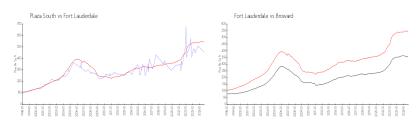

## **Market Information**

Plaza South: \$455/sq. ft. Fort Lauderdale: \$539/sq. ft. Fort Lauderdale: \$339/sq. ft. Broward: \$339/sq. ft.