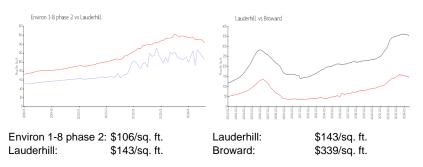

# Unit 214 - Environ 1-8 phase 2

214 - 7080 Environ Blvd, Lauderhill, FL, Broward 33319

## Avg. Time to Close Over Last 12 Months

| Environ 1-8 phase 2 | 179 days |
|---------------------|----------|
| Lauderhill          | 78 days  |

#### whether without

Broward

74 days