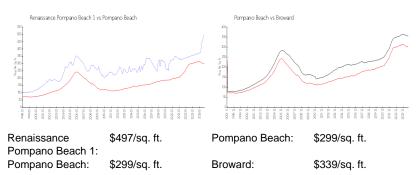

#### **Market Information**

#### **Inventory for Sale**

| Renaissance Pompano Beach 1 | 2% |
|-----------------------------|----|
| Pompano Beach               | 4% |
| Broward                     | 4% |

#### Avg. Time to Close Over Last 12 Months

| Renaissance Pompano Beach 1 | 81 days |
|-----------------------------|---------|
| Pompano Beach               | 79 days |
| Broward                     | 74 days |