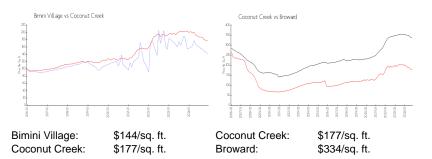

### Inventory for Sale

| Bimini Village | 3% |
|----------------|----|
| Coconut Creek  | 4% |
| Broward        | 5% |