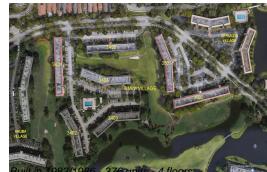

# **Building Information**

| Number of units:                         | 376 |
|------------------------------------------|-----|
| Number of active listings for rent:      |     |
| Number of active listings for sale:      | 11  |
| Building inventory for sale:             | 2%  |
| Number of sales over the last 12 months: | 16  |
| Number of sales over the last 6 months:  | 7   |
| Number of sales over the last 3 months:  | 6   |

# **Building Association Information**

Bimini Village Condominium Association 1310 Avenue Of The Stars Coconut Creek, FL 33066 Phone: (954) 978-2608