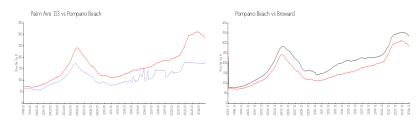

### **Market Information**

Palm Aire 113: \$189/sq. ft. Pompano Beach: \$177/sq. ft. Pompano Beach: \$334/sq. ft.

# Avg. Time to Close Over Last 12 Months

Palm Aire 113 54 days Pompano Beach 80 days Broward 78 days