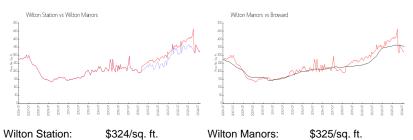

mber of active listings for sale: 18
Building inventory for sale: 6%
Number of sales over the last 12 months: 28
Number of sales over the last 6 months: 10
Number of sales over the last 3 months: 4

#### **Recent Sales**

| Unit # | Size        | Closing Date | Sale Price | PPSF  |
|--------|-------------|--------------|------------|-------|
| 114    | 1,721 sq ft | Oct 2024     | \$560,000  | \$325 |
| 406    | 1,390 sq ft | Sep 2024     | \$480,000  | \$345 |
| 405    | 1,642 sq ft | Aug 2024     | \$725,000  | \$442 |
| 115    | 1,777 sq ft | Aug 2024     | \$425,000  | \$239 |
| 303    | 1,082 sq ft | Jun 2024     | \$365,000  | \$337 |
| 407    | 1,620 sq ft | Jun 2024     | \$610,000  | \$377 |
| 101    | 1.777 sa ft | Jun 2024     | \$640,000  | \$360 |

### **Market Information**



Wilton Manors: \$325/sq. ft. Broward: \$339/sq. ft.

### **Inventory for Sale**

Wilton Station 7%
Wilton Manors 4%
Broward 4%

# Avg. Time to Close Over Last 12 Months

Wilton Station 53 days
Wilton Manors 52 days
Broward 74 days