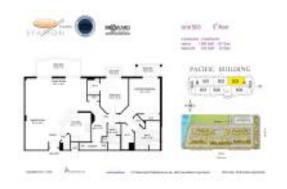

## Unit 503 - PAC - Wilton Station

503 - PAC - 2601 NE 14 Av, Wilton Manors, FL, Broward 33305

#### **Unit Information**

 MLS Number:
 F10470707

 Status:
 Active

 Size:
 1,686 Sq ft.

Bedrooms: 2 Full Bathrooms: 2 Half Bathrooms: 0

Parking Spaces: Parking-Under Building

 View:
 Other View

 List Price:
 \$648,000

 List PPSF:
 \$384

 Valuated Price:
 \$588,000

 Valuated PPSF:
 \$349

The above valuated price is a baseline figure that does not take into account any specific renovation, upgrade, split, merge, or deterioration of the unit.