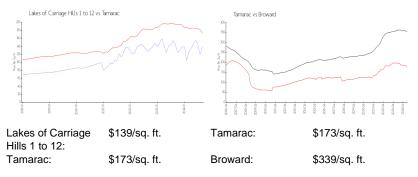

## **Inventory for Sale**

Lakes of Carriage Hills 1 to 12 5%

Contrast Contrast Contrast

Local of Carry entry

| Tamarac | 4% |
|---------|----|
| Broward | 4% |