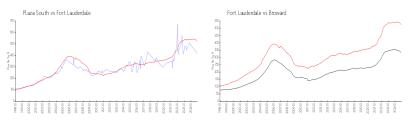

#### **Market Information**

Plaza South: \$422/sq. ft. Fort Lauderdale: \$527/sq. ft. Broward: \$334/sq. ft.