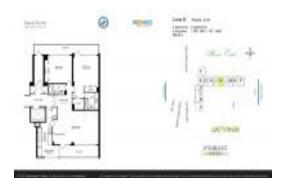

# Unit 2 K - Plaza South

2 K - 4280 Galt Ocean Dr, Fort Lauderdale, FL, Broward 33308

#### **Unit Information**

 MLS Number:
 F10470744

 Status:
 Active

 Size:
 1,650 Sq ft.

Bedrooms: 2 Full Bathrooms: 2 Half Bathrooms: 0

Parking Spaces: 1 Space, Assigned Parking

View: Ocean View,Pool Area View,Water View