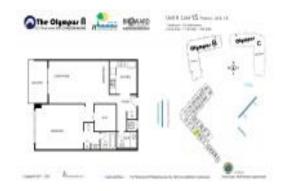

# Unit L-15 - Olympus A

L-15 - 500 Three Islands Blvd, Hallandale Beach, FL, Broward 33009

#### **Unit Information**

 MLS Number:
 F10470764

 Status:
 Closed

 Size:
 1,140 Sq ft.

Bedrooms: 1
Full Bathrooms: 1
Half Bathrooms: 1

Parking Spaces: 1 Space, Covered Parking, Valet Parking

View:

 Rental Price:
 \$2,300