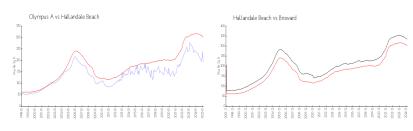

#### **Market Information**

Olympus A: \$196/sq. ft. Hallandale Beach: \$303/sq. ft. Hallandale Beach: \$303/sq. ft. Broward: \$324/sq. ft.