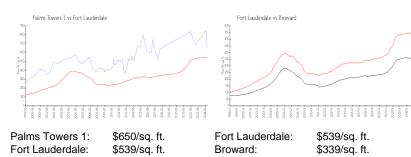

#### **Market Information**

| Palms Towers 1  | 28% |
|-----------------|-----|
| Fort Lauderdale | 5%  |
| Broward         | 4%  |