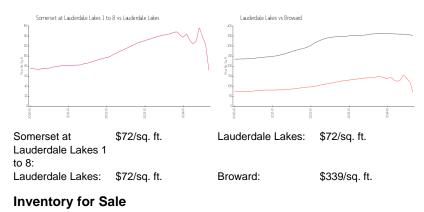

## **Market Information**

| Somerset at Lauderdale Lakes 1 to 8 | 4% |
|-------------------------------------|----|
| Lauderdale Lakes                    | 4% |
| Broward                             | 4% |