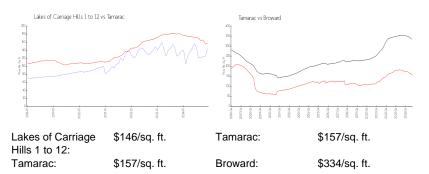

### **Inventory for Sale**

| Lakes of Carriage Hills 1 to 12 | 6% |
|---------------------------------|----|
| Tamarac                         | 4% |
| Broward                         | 5% |

## Avg. Time to Close Over Last 12 Months

| Lakes of Carriage Hills 1 to 12 | 60 days |
|---------------------------------|---------|
| 0                               | ,       |
| Tamarac                         | 74 days |
| Broward                         | 78 days |