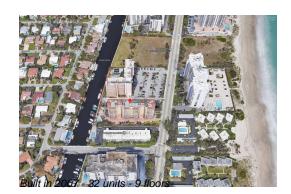

# Unit 6A - Aquamarine

6A - 1395 S Ocean Blvd, Pompano Beach, FL, Broward 33060

## **Building Information**

| Number of units:                         | 32 |
|------------------------------------------|----|
| Number of active listings for rent:      | 0  |
| Number of active listings for sale:      | 1  |
| Building inventory for sale:             | 3% |
| Number of sales over the last 12 months: | 0  |
| Number of sales over the last 6 months:  | 0  |
| Number of sales over the last 3 months:  | 0  |
|                                          |    |