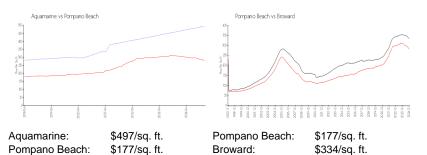

#### **Market Information**

#### **Inventory for Sale**

| Aquamarine    | 3% |
|---------------|----|
| Pompano Beach | 5% |
| Broward       | 5% |

#### Avg. Time to Close Over Last 12 Months

| Aquamarine    | n/a     |
|---------------|---------|
| Pompano Beach | 80 days |
| Broward       | 78 days |