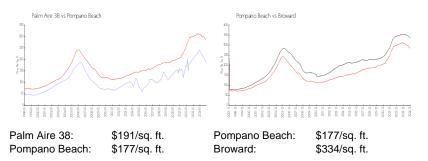

| Number of sales over the last 3 months:  | 2   |
|                                          |     |

### **Building Association Information**

Mwi/Campbell Management Co, Palm Aire Country Club Condominium Association 3500 Gateway Drive # 202 Pompano Beach, FL 33069-4870 (954) 968-4481

http://palmaire.clublink.com/

#### **Recent Sales**

| Unit # | Size        | Closing Date | Sale Price | PPSF  |
|--------|-------------|--------------|------------|-------|
| 409    | 1,150 sq ft | Dec 2024     | \$170,000  | \$148 |
| 506    | 1,710 sq ft | Dec 2024     | \$430,000  | \$251 |
| 907    | 1,710 sq ft | Aug 2024     | \$278,846  | \$163 |
| 708    | 1,130 sq ft | May 2024     | \$175,000  | \$155 |
| 112    | 1,500 sq ft | Feb 2024     | \$360,000  | \$240 |

## **Market Information**



#### Inventory for Sale

| Palm Aire 38  | 7% |
|---------------|----|
| Pompano Beach | 5% |
| Broward       | 5% |

## Avg. Time to Close Over Last 12 Months





Palm Aire 38 Pompano Beach Broward 49 days 80 days 78 days