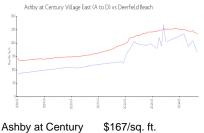

#### **Market Information**

\$167/sq. ft.

Deerfield Beach: \$236/sq. ft.

\$339/sq. ft.

Village East (A to D): Deerfield Beach: \$236/sq. ft. Broward: