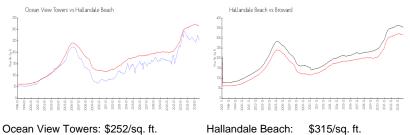

#### **Market Information**

\$339/sq. ft.

|                   | · • - • - • - • · • · • |          |
|-------------------|-------------------------|----------|
| Hallandale Beach: | \$315/sq. ft.           | Broward: |
|                   |                         |          |