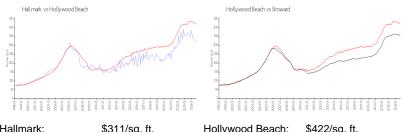

#### **Market Information**

| Hallmark:        | \$311/sq. ft. | Hollywood Beach: | \$422/sq. ft. |
|------------------|---------------|------------------|---------------|
| Hollywood Beach: | \$422/sq. ft. | Broward:         | \$339/sq. ft. |