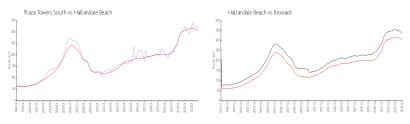

## **Market Information**

Plaza Towers South: \$321/sq. ft. Hallandale Beach: \$307/sq. ft. Hallandale Beach: \$307/sq. ft. Broward: \$334/sq. ft.