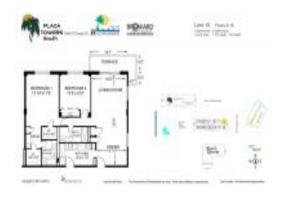

# **Unit 215 - Plaza Towers South**

215 - 1849 S Ocean Dr, Hallandale Beach, FL, Broward 33009

#### **Unit Information**

 MLS Number:
 F10471237

 Status:
 Active

 Size:
 1,400 Sq ft.

Bedrooms: 2 Full Bathrooms: 2 Half Bathrooms: 0

Parking Spaces: 1 Space,Covered Parking,Guest Parking

View: Ocean View,Other View