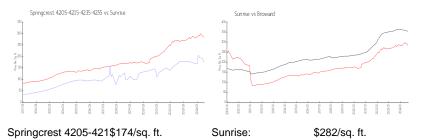

## **Market Information**

| 5-4235-4255: |               |          |               |
|--------------|---------------|----------|---------------|
| Sunrise:     | \$282/sq. ft. | Broward: | \$339/sq. ft. |