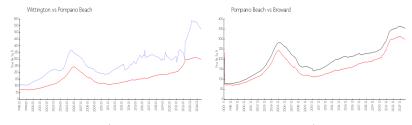

#### **Market Information**

Wittington: \$522/sq. ft. Pompano Beach: \$299/sq. ft. Pompano Beach: \$339/sq. ft. Broward: \$339/sq. ft.

#### **Inventory for Sale**

Wittington 4%
Pompano Beach 4%
Broward 4%

### Avg. Time to Close Over Last 12 Months

Wittington 99 days Pompano Beach 79 days Broward 74 days