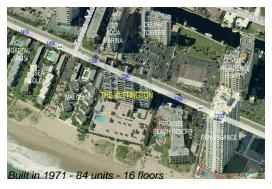

# Unit 2 E - Wittington

2 E - 1390 S Ocean Blvd, Pompano Beach, FL, Broward 33062

# **Building Information**

Number of units: 84
Number of active listings for rent: 1
Number of active listings for sale: 3
Building inventory for sale: 3%
Number of sales over the last 12 months: 3
Number of sales over the last 6 months: 1
Number of sales over the last 3 months: 1

# **Building Association Information**

Wittington Apartments 1390 S Ocean Blvd, Pompano Beach, FL 33062 (954) 784-6690