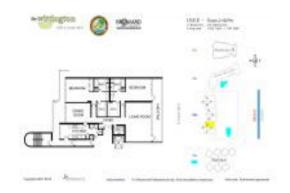

#### **Unit Information**

 MLS Number:
 F10471283

 Status:
 Active

 Size:
 1,934 Sq ft.

Bedrooms: 2 Full Bathrooms: 2 Half Bathrooms: 1

Parking Spaces: 1 Space, Assigned Parking, Guest Parking

View:

 Rental Price:
 \$5,000

 List PPSF:
 \$3

 Valuated Price:
 \$938,000

 Valuated PPSF:
 \$485

The above valuated price is a baseline figure that does not take into account any specific renovation, upgrade, split, merge, or deterioration of the unit.