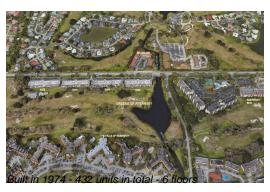

Number of units: 432
Number of active listings for rent: 0
Number of active listings for sale: 26
Building inventory for sale: 6%
Number of sales over the last 12 months: 18
Number of sales over the last 6 months: 8
Number of sales over the last 3 months: 2