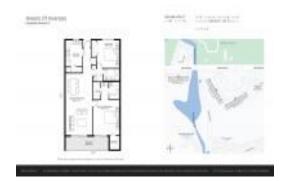

### **Unit Information**

 MLS Number:
 F10471301

 Status:
 Active

 Size:
 1,092 Sq ft.

Bedrooms: 2
Full Bathrooms: 2
Half Bathrooms: 0

Parking Spaces: 1 Space, Assigned Parking, Guest Parking

 View:
 Golf View