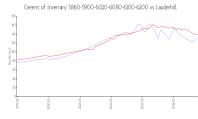

## **Market Information**

Greens of Inverrary 5\$135/sq. ft. 860-5900-6020-6080

Lauderhill:

\$139/sq. ft.

-6100-6200:

Lauderhill: Broward: \$334/sq. ft. \$139/sq. ft.