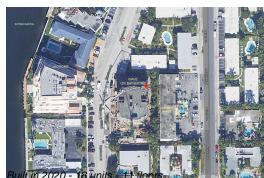

# Unit 501 - Wave on Bayshore (The)

501 - 612 Bayshore Dr, Fort Lauderdale, FL, Broward 33304

### **Building Information**

| Number of units:                         | 18  |
|------------------------------------------|-----|
| Number of active listings for rent:      | 0   |
| Number of active listings for sale:      | 2   |
| Building inventory for sale:             | 11% |
| Number of sales over the last 12 months: | 0   |
| Number of sales over the last 6 months:  | 0   |
| Number of sales over the last 3 months:  | 0   |