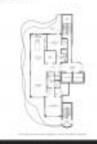

### **Unit Information**

| MLS Number:     | F10471307                                 |
|-----------------|-------------------------------------------|
| Status:         | Active                                    |
| Size:           | 1,664 Sq ft.                              |
| Bedrooms:       | 2                                         |
| Full Bathrooms: | 2                                         |
| Half Bathrooms: | 0                                         |
| Parking Spaces: | 2 Or More Spaces, Assigned                |
|                 | Parking,Covered Parking                   |
| View:           | Intracoastal View, Ocean View, Water View |
| List Price:     | \$1,700,000                               |
| List PPSF:      | \$1,022                                   |
| Valuated Price: | \$1,459,000                               |
| Valuated PPSF:  | \$949                                     |