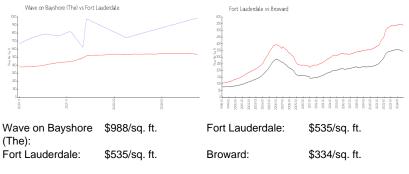

#### **Inventory for Sale**

| Wave on Bayshore (The) | 11% |
|------------------------|-----|
| Fort Lauderdale        | 6%  |
| Broward                | 5%  |