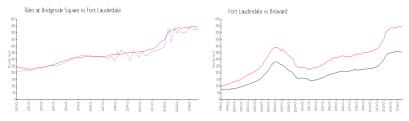

#### **Market Information**

Fort Lauderdale:

\$539/sq. ft.

Tides at Bridgeside \$522/sq. ft.

Square:

Fort Lauderdale: \$539/sq. ft. Broward: \$339/sq. ft.

**Inventory for Sale** 

Tides at Bridgeside Square 6% Fort Lauderdale 5%

Broward 4%

# Avg. Time to Close Over Last 12 Months

Tides at Bridgeside Square 49 days Fort Lauderdale 86 days Broward 74 days