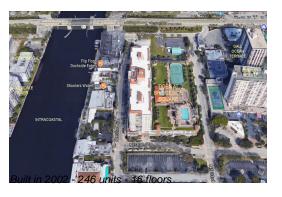

## **Building Information**

Number of units: 246
Number of active listings for rent: 0
Number of active listings for sale: 15
Building inventory for sale: 6%
Number of sales over the last 12 months: 10
Number of sales over the last 6 months: 6
Number of sales over the last 3 months: 3

### **Building Association Information**

The Tides at Bridgeside Square

Community Address:3020 NE 32nd Avenue

Fort lauderdale, FL 33308

Contact Phone Number: 954-630-1311

http://www.tidesfortlauderdale.com/thetides/home.asp