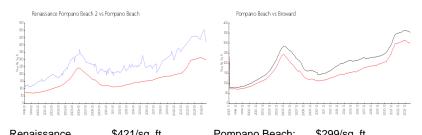

#### **Market Information**

| Renaissance      | \$421/sq. ft. | Pompano Beach: | \$299/sq. ft. |
|------------------|---------------|----------------|---------------|
| Pompano Beach 2: |               |                |               |
| Pompano Beach:   | \$299/sq. ft. | Broward:       | \$339/sq. ft. |