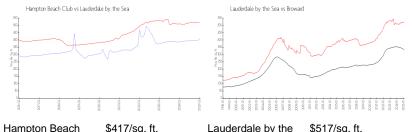

# **Market Information**

ft.

| патріон веасн     | φ417/SQ. II.  | Lauderdale by the | φστ <i>π</i> sq. |
|-------------------|---------------|-------------------|------------------|
| Club:             |               | Sea:              |                  |
| Lauderdale by the | \$517/sq. ft. | Broward:          | \$324/sq. i      |
| Sea:              |               |                   |                  |