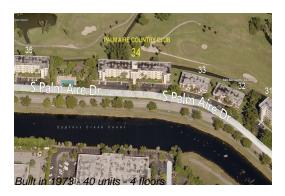

# Unit 201 - Palm Aire 34

201 - 3051 S Palm Aire Dr, Pompano Beach, FL, Broward 33069

## **Building Information**

Number of units: 40
Number of active listings for rent: 0
Number of active listings for sale: 2
Building inventory for sale: 5%
Number of sales over the last 12 months: 2
Number of sales over the last 6 months: 0
Number of sales over the last 3 months: 0