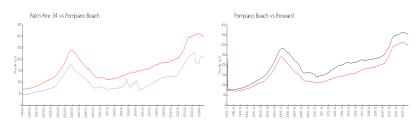

#### **Market Information**

Pompano Beach:

Broward:

\$299/sq. ft.

\$339/sq. ft.

**Inventory for Sale** 

Palm Aire 34:

Pompano Beach:

Palm Aire 34 5% Pompano Beach 4% Broward 4%

### Avg. Time to Close Over Last 12 Months

\$215/sq. ft.

\$299/sq. ft.

Palm Aire 34 98 days Pompano Beach 79 days Broward 74 days