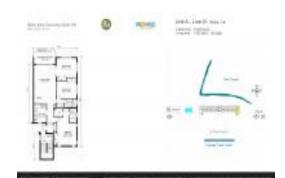

# Unit 201 - Palm Aire 34

201 - 3051 S Palm Aire Dr, Pompano Beach, FL, Broward 33069

#### **Unit Information**

 MLS Number:
 F10471422

 Status:
 Active

 Size:
 1,500 Sq ft.

Bedrooms: 3
Full Bathrooms: 2
Half Bathrooms: 0

Parking Spaces: Assigned Parking, Guest Parking

View:

 Rental Price:
 \$3,300