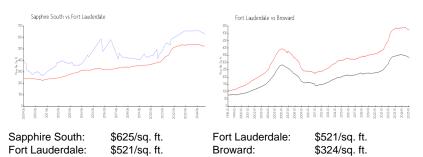

#### **Market Information**

| Sapphire South  | 2% |
|-----------------|----|
| Fort Lauderdale | 6% |
| Broward         | 5% |

### Avg. Time to Close Over Last 12 Months

| Sapphire South  | 112 days |
|-----------------|----------|
| Fort Lauderdale | 93 days  |
| Broward         | 83 days  |