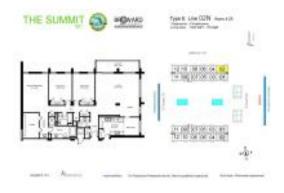

#### **Unit Information**

 MLS Number:
 F10471461

 Status:
 Active

 Size:
 1,990 Sq ft.

Bedrooms: 3
Full Bathrooms: 2
Half Bathrooms: 1

Parking Spaces: 1 Space, Assigned Parking, Covered

Parking

View: Intracoastal View, Ocean View, Direct