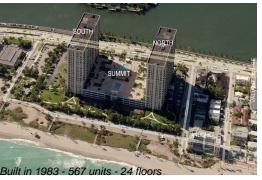

# **Unit 1002N - Summit Towers**

1002N - 1201 S Ocean Dr, Hollywood Beach, FL, Broward 33019

## **Building Information**

Number of units: 567
Number of active listings for rent: 4
Number of active listings for sale: 28
Building inventory for sale: 4%
Number of sales over the last 12 months: 27
Number of sales over the last 6 months: 5
Number of sales over the last 3 months: 4