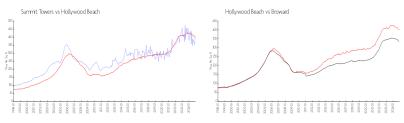

#### **Market Information**

Summit Towers: \$411/sq. ft. Hollywood Beach: \$402/sq. ft. Hollywood Beach: \$402/sq. ft. Broward: \$334/sq. ft.