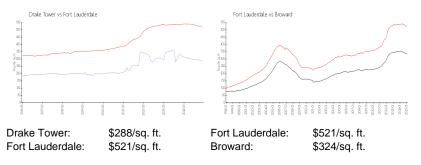

| 3%  |
| Number of sales over the last 12 months: | 7   |
| Number of sales over the last 6 months:  | 3   |
| Number of sales over the last 3 months:  | 2   |

# **Building Association Information**

Drake Tower Address: 1800 N Andrews Ave, Fort Lauderdale, FL 33311 Phone: +1 954-763-1205

http://draketowercondo.com/Page/27

### **Recent Sales**

| Unit # | Size      | Closing Date | Sale Price | PPSF  |
|--------|-----------|--------------|------------|-------|
| 8C     | 670 sq ft | Mar 2025     | \$195,000  | \$291 |
| 3E     | 850 sq ft | Feb 2025     | \$188,000  | \$221 |
| 4K     | 775 sq ft | Nov 2024     | \$260,000  | \$335 |
| 10K    | 775 sq ft | Sep 2024     | \$197,000  | \$254 |
| 12K    | 850 sq ft | Jul 2024     | \$230,000  | \$271 |

#### **Market Information**



#### **Inventory for Sale**

| Drake Tower     | 3% |
|-----------------|----|
| Fort Lauderdale | 6% |
| Broward         | 5% |





# Avg. Time to Close Over Last 12 Months

| Drake Tower     | 45 days |
|-----------------|---------|
| Fort Lauderdale | 92 days |
| Broward         | 83 days |