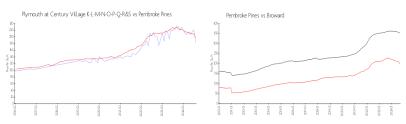

#### **Market Information**

Plymouth at Century \$183/sq. ft.

Village K-L-M-N-O-P-

Q-R&S:

Pembroke Pines: \$197/sq. ft. Pembroke Pines:

\$197/sq. ft.

Broward:

\$339/sq. ft.