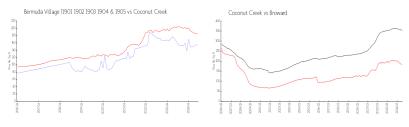

#### **Market Information**

Bermuda Village \$156/sq. ft. Coconut Creek: \$185/sq. ft.

(1901 1902 1903 1904 & 1905:

Coconut Creek: \$185/sq. ft. Brow

Broward: \$339/sq. ft.