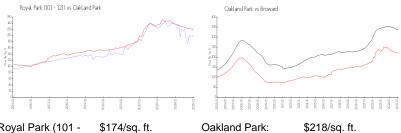

#### **Market Information**

Royal Park (101 -\$174/sq. ft.

121):

Oakland Park: \$218/sq. ft. Broward: \$324/sq. ft.