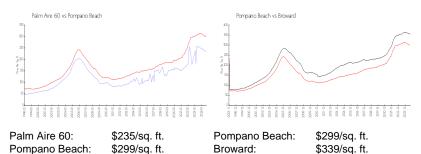

umber of sales over the last 12 months: | 4   |
| Number of sales over the last 6 months:  | 1   |
| Number of sales over the last 3 months:  | 0   |
|                                          |     |

## **Building Association Information**

Mwi/Campbell Management Co, Palm Aire Country Club Condominium Association 3500 Gateway Drive # 202 Pompano Beach, FL33069-4870 (954) 968-448

### **Recent Sales**

| Unit # | Size        | Closing Date | Sale Price | PPSF  |
|--------|-------------|--------------|------------|-------|
| 403    | 1,064 sq ft | Jul 2024     | \$230,000  | \$216 |
| 307    | 1,150 sq ft | Apr 2024     | \$220,000  | \$191 |
| 807    | 1,064 sq ft | Mar 2024     | \$225,000  | \$211 |
| 704    | 1,150 sq ft | Dec 2023     | \$220,000  | \$191 |

#### Market Information



#### **Inventory for Sale**

| Palm Aire 60  | 4% |
|---------------|----|
| Pompano Beach | 4% |
| Broward       | 4% |

## Avg. Time to Close Over Last 12 Months

| Palm Aire 60  | 99 days |
|---------------|---------|
| Pompano Beach | 79 days |
| Broward       | 74 days |