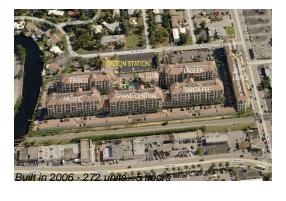

## **Building Information**

Number of units: 272
Number of active listings for rent: 11
Number of active listings for sale: 18
Building inventory for sale: 6%
Number of sales over the last 12 months: 28
Number of sales over the last 6 months: 11
Number of sales over the last 3 months: 4