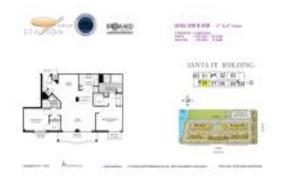

## Unit 308 - SAN - Wilton Station

308 - SAN - 2601 NE 14 Av, Wilton Manors, FL, Broward 33305

#### **Unit Information**

 MLS Number:
 F10471706

 Status:
 Active

 Size:
 1,402 Sq ft.

Bedrooms: 2 Full Bathrooms: 2 Half Bathrooms: 0

Parking Spaces: Parking-Under Building

 View:
 Other View

 List Price:
 \$527,900

 List PPSF:
 \$377

 Valuated Price:
 \$417,000

 Valuated PPSF:
 \$297

The above valuated price is a baseline figure that does not take into account any specific renovation, upgrade, split, merge, or deterioration of the unit.