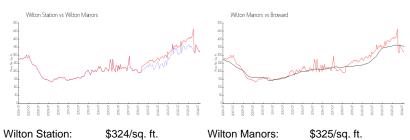

mber of active listings for sale: 18
Building inventory for sale: 6%
Number of sales over the last 12 months: 28
Number of sales over the last 6 months: 11
Number of sales over the last 3 months: 4

#### **Recent Sales**

| Unit # | Size        | Closing Date | Sale Price | PPSF  |
|--------|-------------|--------------|------------|-------|
| 114    | 1,721 sq ft | Oct 2024     | \$560,000  | \$325 |
| 406    | 1,390 sq ft | Sep 2024     | \$480,000  | \$345 |
| 405    | 1,642 sq ft | Aug 2024     | \$725,000  | \$442 |
| 115    | 1,777 sq ft | Aug 2024     | \$425,000  | \$239 |
| 303    | 1,082 sq ft | Jun 2024     | \$365,000  | \$337 |
| 407    | 1,620 sq ft | Jun 2024     | \$610,000  | \$377 |
| 101    | 1.777 sa ft | Jun 2024     | \$640.000  | \$360 |

### **Market Information**



Wilton Manors: \$325/sq. ft. Broward: \$339/sq. ft.

## **Inventory for Sale**

Wilton Station 7%
Wilton Manors 4%
Broward 4%

# Avg. Time to Close Over Last 12 Months

Wilton Station 53 days
Wilton Manors 52 days
Broward 74 days