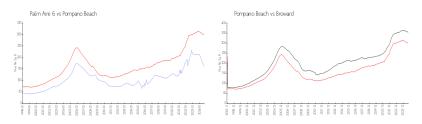

#### **Market Information**

Palm Aire 6: \$158/sq. ft. Pompano Beach: \$299/sq. ft. Pompano Beach: \$339/sq. ft. Broward: \$339/sq. ft.