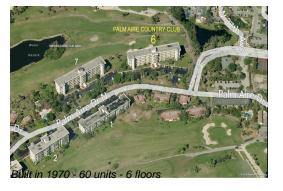

### **Building Information**

Number of units: 60
Number of active listings for rent: 0
Number of active listings for sale: 6
Building inventory for sale: 10%
Number of sales over the last 12 months: 3
Number of sales over the last 6 months: 1
Number of sales over the last 3 months: 0

# **Building Association Information**

PALM-AIRE COUNTRY CLUB CONDOMINIUM ASSOCIATION NO 6, INC C/O M&M Property Management, LLC 1412 S. Powerline Rd.
Pompano Beach, FL 33069

Phone: (954) 582-4400 Fax: (954) 582-4407