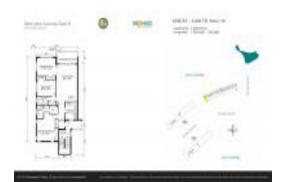

# Unit 510 - Palm Aire 6

510 - 2751 N Palm Aire Dr, Pompano Beach, FL, Broward 33069

#### **Unit Information**

 MLS Number:
 F10471783

 Status:
 Active

 Size:
 1,390 Sq ft.

Bedrooms: 3
Full Bathrooms: 2
Half Bathrooms: 0

Parking Spaces: 1 Space, Assigned Parking, Guest Parking

View:

 Rental Price:
 \$2,950

 List PPSF:
 \$2

 Valuated Price:
 \$240,000

 Valuated PPSF:
 \$160

The above valuated price is a baseline figure that does not take into account any specific renovation, upgrade, split, merge, or deterioration of the unit.