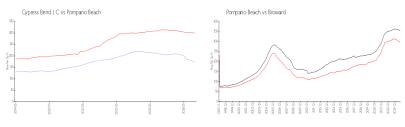

#### **Market Information**

Cypress Bend I C: \$175/sq. ft. Pompano Beach: \$299/sq. ft. Pompano Beach: \$339/sq. ft. \$339/sq. ft.