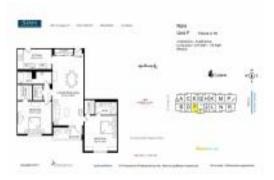

## Unit 6F - Sian Ocean

6F - 4001 S Ocean Dr, Hollywood Beach, FL, Broward 33019

#### **Unit Information**

| MLS Number:     | F10471796                                |
|-----------------|------------------------------------------|
| Status:         | Active                                   |
| Size:           | 1,237 Sq ft.                             |
| Bedrooms:       | 2                                        |
| Full Bathrooms: | 2                                        |
| Half Bathrooms: | 0                                        |
| Parking Spaces: | 1 Space, Assigned Parking, Guest Parking |
| View:           | Ocean View, Other View, Water View       |
| List Price:     | \$549,900                                |
| List PPSF:      | \$445                                    |
| Valuated Price: | \$467,000                                |
| Valuated PPSF:  | \$378                                    |