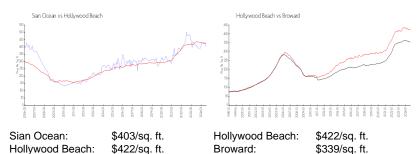

#### Market Information

# Inventory for Sale

| Sian Ocean      | 19% |
|-----------------|-----|
| Hollywood Beach | 7%  |
| Broward         | 4%  |

#### Avg. Time to Close Over Last 12 Months

| Sian Ocean      | 121 days |
|-----------------|----------|
| Hollywood Beach | 86 days  |
| Broward         | 74 days  |

Built in 2006 - 221 units - 16 floors