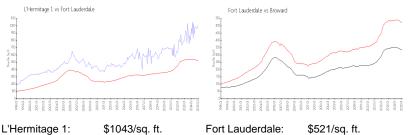

### **Market Information**

| L nennilage 1.   | ф1043/SQ. II. | Fuit Laudeidale. | φ <u>υ</u> 21/Sq. π. |
|------------------|---------------|------------------|----------------------|
| Fort Lauderdale: | \$521/sq. ft. | Broward:         | \$324/sq. ft.        |