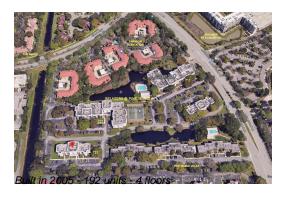

### **Building Information**

Number of units: 192 Number of active listings for rent: 0 Number of active listings for sale: 5 Building inventory for sale: 2% Number of sales over the last 12 months: Number of sales over the last 6 months: Number of sales over the last 3 months:

#### **Building Association Information**

Belasera at Pine Island Condominiums Address: 715 N Pine Island Rd,

Plantation, FL 33324 Phone: +1 954-915-6800