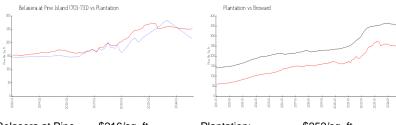

## **Market Information**

Belasera at Pine \$216/sq. ft. Island (701-731):

Plantation: \$252/sq. ft. Plantation:

\$252/sq. ft.

Broward:

\$339/sq. ft.