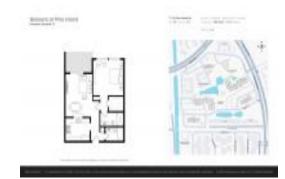

# Unit 711 N Pine Island Rd # 110 - Belasera at **Pine Island (701-731)**

711 N Pine Island Rd # 110 - 701 N Pine Island Rd, Plantation, FL, Broward 33324

#### **Unit Information**

MLS Number: F10471829 Status: Active 0 Sq ft. Size: Bedrooms: Full Bathrooms: 1 Half Bathrooms:

Parking Spaces:

View:

Rental Price: \$1,900 Valuated Price: \$163,000 Valuated PPSF: \$213