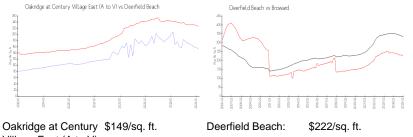

### **Market Information**

Village East (A to V): Deerfield Beach: \$222/sq. ft.

Broward:

\$324/sq. ft.