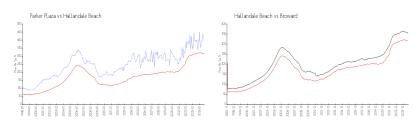

#### **Market Information**

Parker Plaza: \$411/sq. ft. Hallandale Beach: \$315/sq. ft. Broward: \$339/sq. ft.

#### **Inventory for Sale**

Parker Plaza 6% Hallandale Beach 5% Broward 4%

# Avg. Time to Close Over Last 12 Months

Parker Plaza 86 days Hallandale Beach 80 days Broward 74 days