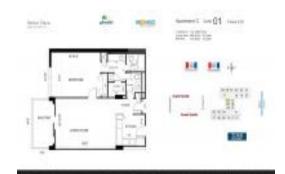

### Unit 2201 - Parker Plaza

2201 - 2030 S Ocean Dr, Hallandale Beach, FL, Broward 33009

#### **Unit Information**

 MLS Number:
 F10471904

 Status:
 Active

 Size:
 896 Sq ft.

 Bedrooms:
 1

 Full Bathrooms:
 1

Half Bathrooms: 1
Parking Spaces: 1 Space
View:

 Rental Price:
 \$2,900

 List PPSF:
 \$3

 Valuated Price:
 \$333,000

 Valuated PPSF:
 \$372

The above valuated price is a baseline figure that does not take into account any specific renovation, upgrade, split, merge, or deterioration of the unit.