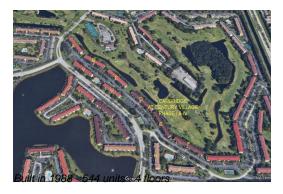

Number of units: 544 Number of active listings for rent: 0 Number of active listings for sale: 24 Building inventory for sale: 4% Number of sales over the last 12 months: 26 Number of sales over the last 6 months: Number of sales over the last 3 months:

### **Building Association Information**

Century Village Pembroke Pines 13800 SW 5th Ct, Pembroke Pines, FL 33027 (954) 431-2137