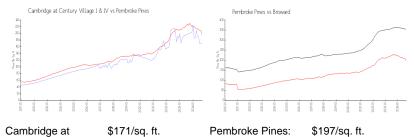

# **Market Information**

Century Village I &

Pembroke Pines: \$197/sq. ft. \$339/sq. ft. Broward: