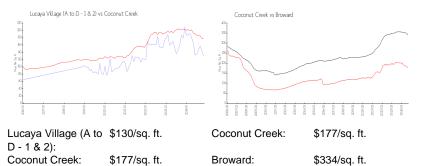

#### **Market Information**

## **Inventory for Sale**

| Lucaya Village (A to D - 1 & 2) | 6% |
|---------------------------------|----|
| Coconut Creek                   | 4% |
| Broward                         | 5% |

## Avg. Time to Close Over Last 12 Months

| Lucaya Village (A to D - 1 & 2) | 92 days |
|---------------------------------|---------|
| Coconut Creek                   | 68 days |
| Broward                         | 76 days |