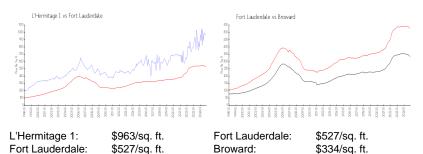

#### **Market Information**

#### **Inventory for Sale**

| L'Hermitage 1   | 7% |
|-----------------|----|
| Fort Lauderdale | 6% |
| Broward         | 5% |

### Avg. Time to Close Over Last 12 Months

| L'Hermitage 1   | 116 days |
|-----------------|----------|
| Fort Lauderdale | 89 days  |
| Broward         | 78 days  |

Built in 1997 - 237 units - 27 floors