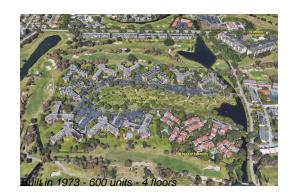

## **Building Information**

| Number of units:                         | 600 |
|------------------------------------------|-----|
| Number of active listings for rent:      | 0   |
| Number of active listings for sale:      | 42  |
| Building inventory for sale:             | 7%  |
| Number of sales over the last 12 months: | 26  |
| Number of sales over the last 6 months:  | 9   |
| Number of sales over the last 3 months:  | 4   |
|                                          |     |