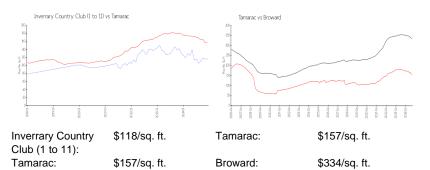

ne figure that does not take into account any specific renovation, upgrade, split, merge, or deterioration of the unit.

## **Building Information**

| Number of units:                         | 600 |
|------------------------------------------|-----|
| Number of active listings for rent:      | 0   |
| Number of active listings for sale:      | 42  |
| Building inventory for sale:             | 7%  |
| Number of sales over the last 12 months: | 26  |
| Number of sales over the last 6 months:  | 9   |
| Number of sales over the last 3 months:  | 4   |
|                                          |     |

# **Building Association Information**

Inverrary Association c/o Campbell Property Management 8010 North University Drive Tamarac, FL 33321 Phone: 954-739-1600

### **Market Information**



#### **Inventory for Sale**

| Inverrary Country Club (1 to 11) | 7% |
|----------------------------------|----|
| Tamarac                          | 4% |
| Broward                          | 5% |

# Avg. Time to Close Over Last 12 Months

| Inverrary Country Club (1 to 11) | 108 days |
|----------------------------------|----------|
| Tamarac                          | 74 days  |
| Broward                          | 78 days  |







Perception of the systems

a loss of the second