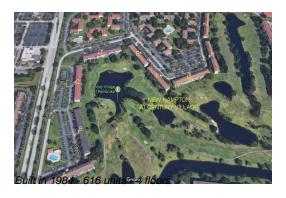

# **Building Information**

Number of units: 616
Number of active listings for rent: 0
Number of active listings for sale: 29
Building inventory for sale: 4%
Number of sales over the last 12 months: 29
Number of sales over the last 6 months: 15
Number of sales over the last 3 months: 7