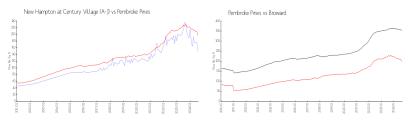

#### **Market Information**

New Hampton at \$150/sq. ft.

Century Village (A-J):

Pembroke Pines: \$197/sq. ft.

Pembroke Pines: \$197/sq. ft.

Broward: \$339/sq. ft.