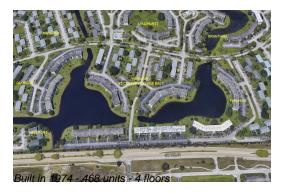

## **Building Information**

Number of units: 468
Number of active listings for rent: 0
Number of active listings for sale: 24
Building inventory for sale: 5%
Number of sales over the last 12 months: 22
Number of sales over the last 6 months: 10
Number of sales over the last 3 months: 5