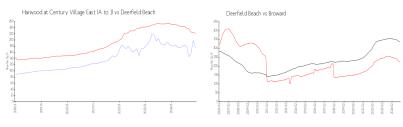

### **Market Information**

Harwood at Century \$176/sq. ft.

Village East (A to J):

Deerfield Beach: \$222/sq. ft.

Deerfield Beach: \$222/sq. ft.

Broward: \$334/sq. ft.

### Avg. Time to Close Over Last 12 Months

Harwood at Century Village East (A to J) 61 days Deerfield Beach 65 days Broward 78 days